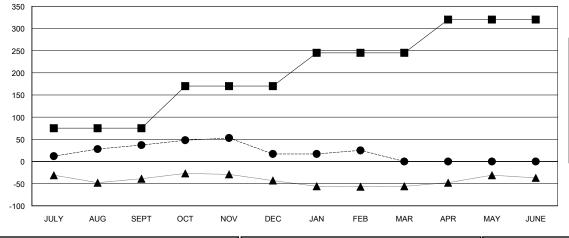

## GOALS AND ACTUAL NEW CLUBS CUMULATIVE

| -■- MEMBER GROWTH NET GOAL        |  |
|-----------------------------------|--|
| - ● - MEMBER GROWTH ACTUAL        |  |
| - ▲ - LAST YEAR MEMBERSHIP ACTUAL |  |
|                                   |  |
|                                   |  |
|                                   |  |